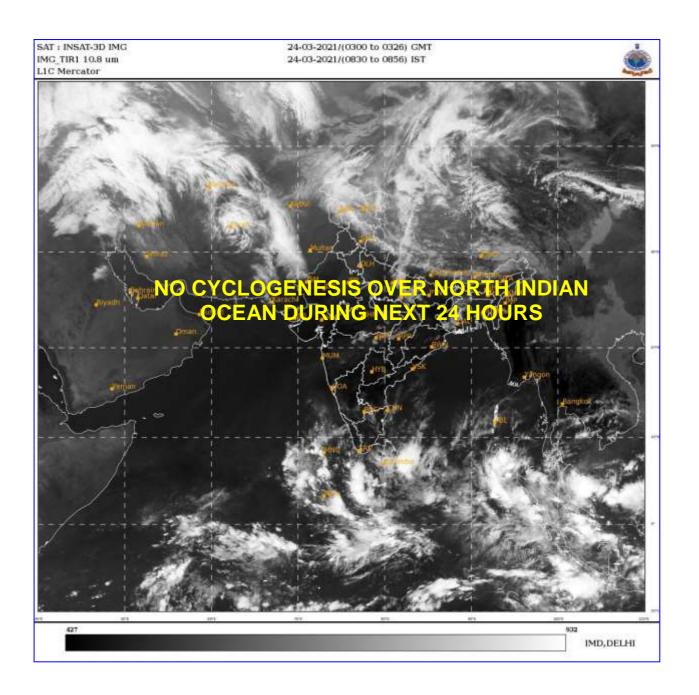

### **BAY OF BENGAL:**

SCATTERED LOW AND MEDIUM CLOUDS WITH EMBEDDED INTENSE TO VERY INTENSE CONVECTION OVER SOUTHWEST BAY OF BENGAL AND SOUTH ANDAMAN SEA. SCATTERED LOW AND MEDIUM CLOUDS WITH EMBEDDED ISOLATED WEAK TO MODERATE CONVECTION OVER REST SOUTH BAY OF BENGAL AND ANDAMAN SEA.

## PROBABILITY OF CYCLOGENESIS(FORMATION OF DEPRESSION) DURING NEXT 120 HRS:

| 24 HOURS | 24-48 HOURS | 48-72 HOURS | 72-96 HOURS | 96-120 HOURS |
|----------|-------------|-------------|-------------|--------------|
| NIL      | NIL         | NIL         | NIL         | NIL          |

#### **ARABIAN SEA:**

SCATTERED LOW AND MEDIUM CLOUDS WITH EMBEDDED MODERATE TO INTENSE CONVECTION OVER SOUTHEAST ARABIAN SEA & COMORIN.